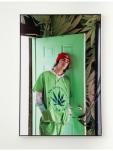

- Foothills Golf, 2018
   Framed dye-sublimation print on aluminum 35 x 23.5 inches
   Edition 2 of 6 (+1AP) (TDA159)
- 6. Cash Register Mar Vista, 2018 Framed dye-sublimation print on aluminum 35 x 23.5 inches Edition 2 of 6 (+1AP) (TDA123)
- Patron Saint of Being Stoned, 2018
  Framed dye-sublimation print on aluminum 35 x 23.5 inches
  Edition 2 of 6 (+1AP) (TDA213)
- Single Greatest Sign in History, 2018
   Framed dye-sublimation print on aluminum 35 x 23.5 inches
   Edition 2 of 6 (+1AP) (TDA250)
- Chihuahua on Crunk Car, 2018 Framed dye-sublimation print on aluminum 35 x 23.5 inches Edition 2 of 6 (+1AP) (TDA126)