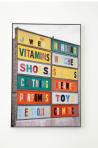

- 15. I Win Photography, 2018
  Framed dye-sublimation print on aluminum 35 x 23.5 inches
  Edition 2 of 6 (+1AP) (TDA175)
- 16. Jesus Hot Dogs, 2018
  Framed dye-sublimation print on aluminum 35 x 23.5 inches
  Edition 2 of 6 (+1AP) (TDA184)
- 17. Clown Church, 2018
  Framed dye-sublimation print on aluminum 35 x 23.5 inches
  Edition 2 of 6 (+1AP) (TDA131)
- Carrying the Square, 2018
   Framed dye-sublimation print on aluminum 35 x 23.5 inches
   Edition 2 of 6 (+1AP) (TDA122)
- 19. Foto Studio, 2018
  Framed dye-sublimation print on aluminum 35 x 23.5 inches
  Edition 2 of 6 (+1AP) (TDA160)